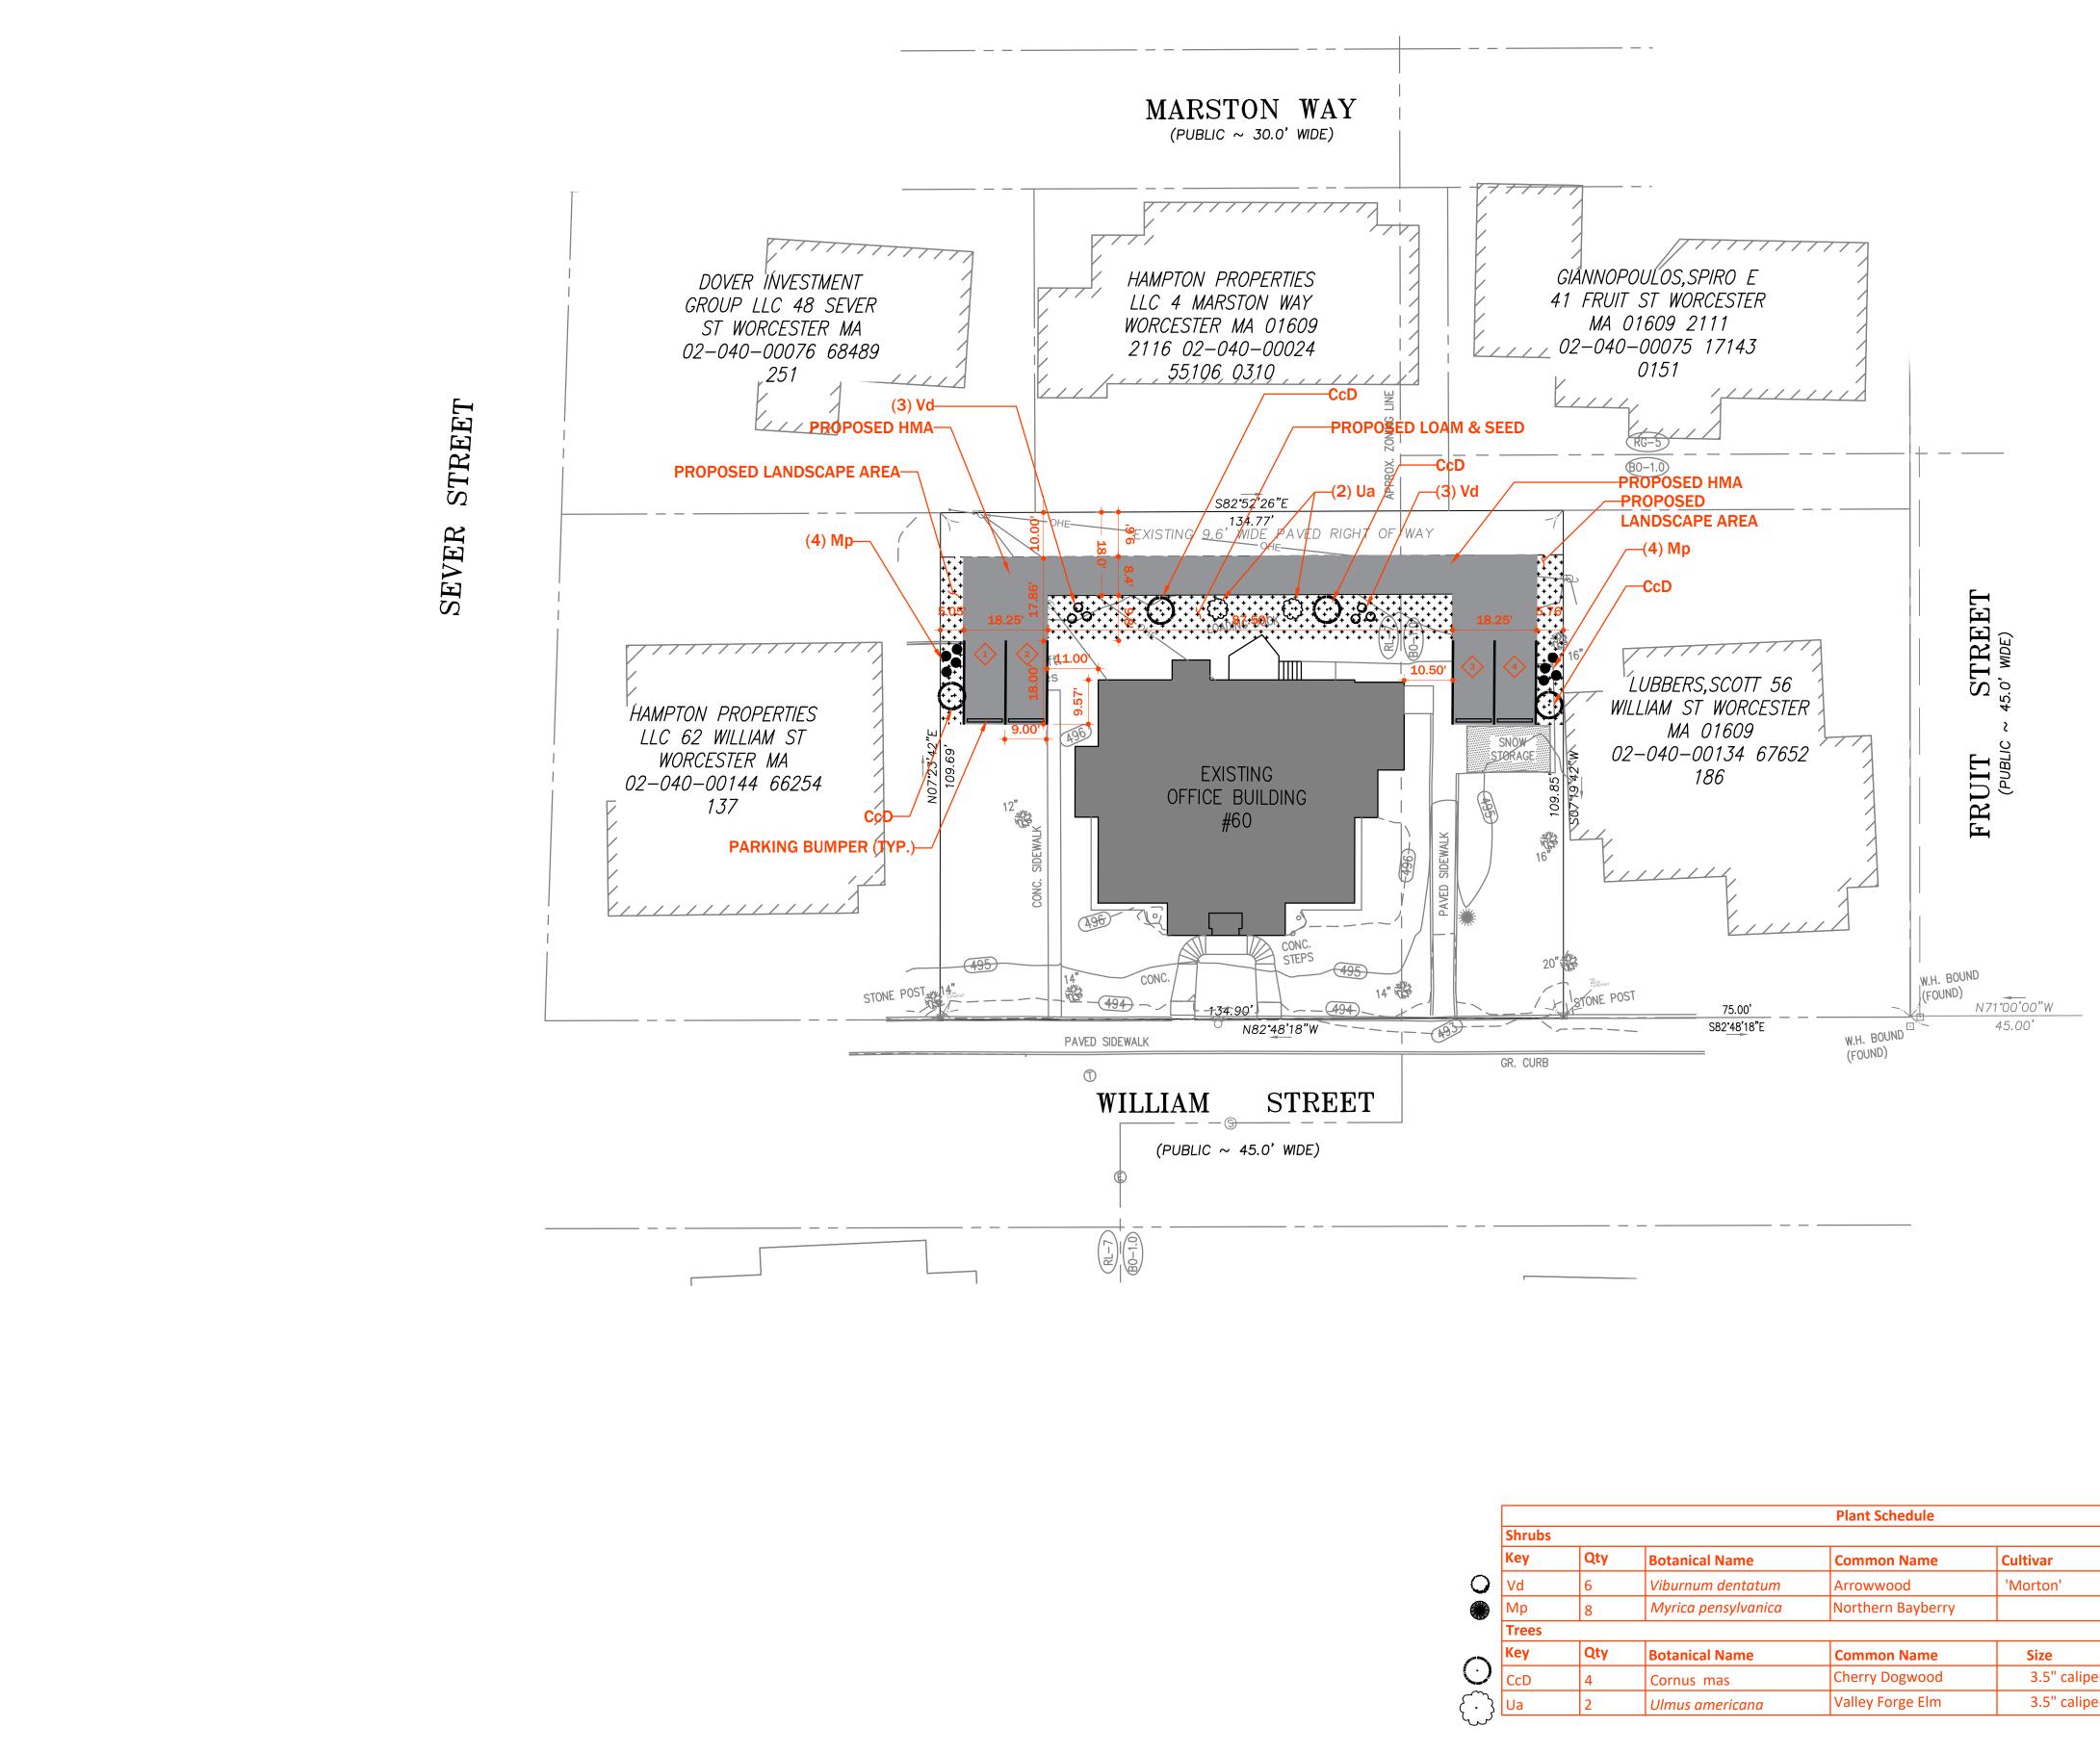

| GIANNOPOULOS, SPIRO E<br>41 FRUIT ST WORCESTER<br>MA 01609 2111<br>02-040-00075 17143<br>0151                                                                                                                                                                                                                                                                                                                                        |                                                                                                     |                                | N<br>8 QV                                                                                                      | Image: Non-Sector Sector Sec |
|--------------------------------------------------------------------------------------------------------------------------------------------------------------------------------------------------------------------------------------------------------------------------------------------------------------------------------------------------------------------------------------------------------------------------------------|-----------------------------------------------------------------------------------------------------|--------------------------------|----------------------------------------------------------------------------------------------------------------|---------------------------------------------------------------------------------------------------------------------------------------------------------------------------------------------------------------------------------------------------------------------------------------------------------------------------------------------------------------------------------------------------------------------------------------------------------------------------------------------------------------------------------------------------------------------------------------------------------------------------------------------------------------------------------------------------------------------------------------------------------------------------------------------------------------------------------------------------------------------------------------------------------------------------------------------------------------------------------------------------------------------------------------------------------------------------------------------------------------------------------------------------------------------------------------------------------------------------------------------------------------------------------------------------------------------------------------------------------------------------------------------------------------------------------------------------------------------------------------------------------------------------------------------------------------------------------------------------------------------------------------------------------------------------------------------------------------------------------------------------------------------------------------------------------------------------------------------------------------------------------------------------------------------------------------------------------------------------------------------------------------------------------------------------------------------------------------------------------|
| AM & SEED<br>BO-1.0<br>PROPOSED HMA<br>PROPOSED<br>LANDSCAPE AREA<br>(4) Mp<br>CCD<br>18.25<br>CCD<br>ST6<br>CCD<br>ST6<br>CCD<br>ST6<br>CCD<br>ST6<br>CCD<br>ST6<br>CCD<br>ST6<br>CCD<br>ST6<br>CCD<br>ST6<br>CCD<br>ST6<br>CCD<br>ST6<br>CCD<br>ST6<br>CCD<br>ST6<br>CCD<br>ST6<br>CCD<br>ST6<br>CCD<br>ST6<br>CCD<br>ST6<br>CCD<br>ST6<br>CCD<br>ST6<br>CCD<br>ST6<br>CCD<br>ST6<br>ST6<br>ST6<br>ST6<br>ST6<br>ST6<br>ST6<br>ST6 | W.H. BOUND<br>W.H. BOUND<br>(FOURD)<br>(FOURD<br>(FOURD)<br>(FOURD<br>(FOURD)<br>(FOURD)<br>(FOURD) |                                |                                                                                                                | NILLAN                                                                                                                                                                                                                                                                                                                                                                                                                                                                                                                                                                                                                                                                                                                                                                                                                                                                                                                                                                                                                                                                                                                                                                                                                                                                                                                                                                                               |
|                                                                                                                                                                                                                                                                                                                                                                                                                                      |                                                                                                     |                                | PROPOSED<br>PAVED AREAS +<br>PROPOSED PARKING AREA = 1.021 SF                                                  |                                                                                                                                                                                                                                                                                                                                                                                                                                                                                                                                                                                                                                                                                                                                                                                                                                                                                                                                                                                                                                                                                                                                                                                                                                                                                                                                                                                                                                                                                                                                                                                                                                                                                                                                                                                                                                                                                                                                                                                                                                                                                                         |
|                                                                                                                                                                                                                                                                                                                                                                                                                                      | Plant Schedule                                                                                      |                                | LAYOUT NOTES<br>1. ALL CONSTRUCTION INCLUDING DRIVEWAY OPENINGS TO BE BUILT<br>TO CITY OF WORCESTER STANDARDS. | WILLIAM ST<br>RKING PLAN                                                                                                                                                                                                                                                                                                                                                                                                                                                                                                                                                                                                                                                                                                                                                                                                                                                                                                                                                                                                                                                                                                                                                                                                                                                                                                                                                                                                                                                                                                                                                                                                                                                                                                                                                                                                                                                                                                                                                                                                                                                                                |
| Shrubs                                                                                                                                                                                                                                                                                                                                                                                                                               | Common Name Cultivar                                                                                | Size                           |                                                                                                                | <b>V</b>                                                                                                                                                                                                                                                                                                                                                                                                                                                                                                                                                                                                                                                                                                                                                                                                                                                                                                                                                                                                                                                                                                                                                                                                                                                                                                                                                                                                                                                                                                                                                                                                                                                                                                                                                                                                                                                                                                                                                                                                                                                                                                |
| Vd         6         Viburnum dentatum         A                                                                                                                                                                                                                                                                                                                                                                                     | Arrowwood 'Morton'<br>Northern Bayberry                                                             | 18-36" height<br>18-36" height |                                                                                                                | Ο L                                                                                                                                                                                                                                                                                                                                                                                                                                                                                                                                                                                                                                                                                                                                                                                                                                                                                                                                                                                                                                                                                                                                                                                                                                                                                                                                                                                                                                                                                                                                                                                                                                                                                                                                                                                                                                                                                                                                                                                                                                                                                                     |
| TreesKeyQtyBotanical NameCcD4Cornus mas                                                                                                                                                                                                                                                                                                                                                                                              | Common NameSizeCherry Dogwood3.5" calipValley Forge Elm3.5" calip5050SCALE: 1" = 20'                |                                | ON UNELTH OF MASS<br>JOSEPH<br>GRAHAM<br>CIVIL<br>NO. 53706<br>PROFISSIONAL ENGINE                             | DRAWING N024018 - SITE PLAN<br>SCALE: AS NOTED<br>PROJECT NO.: 24018<br>CC1L.O                                                                                                                                                                                                                                                                                                                                                                                                                                                                                                                                                                                                                                                                                                                                                                                                                                                                                                                                                                                                                                                                                                                                                                                                                                                                                                                                                                                                                                                                                                                                                                                                                                                                                                                                                                                                                                                                                                                                                                                                                          |